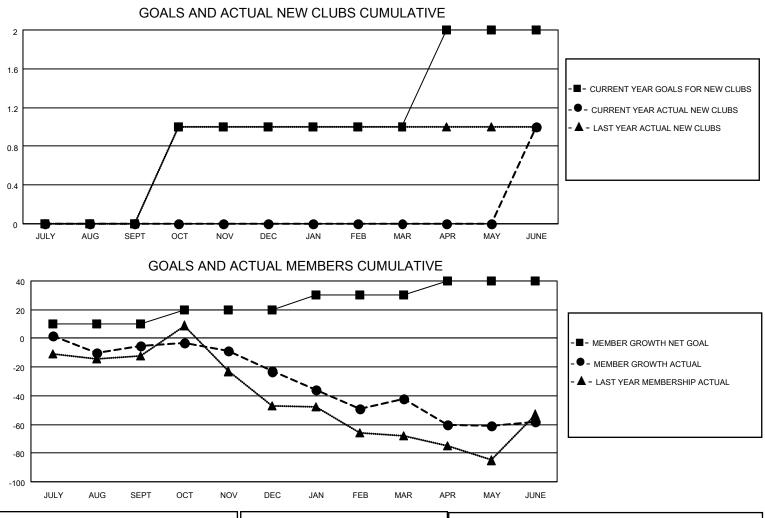

## LOCATION OHIO

District 13 OH6

Results as of: 6/30/2022

| Clubs                 |               |           |               | Members               |                        |                         |                                                    |
|-----------------------|---------------|-----------|---------------|-----------------------|------------------------|-------------------------|----------------------------------------------------|
| RESULTS FOR 2021-2022 |               |           |               | RESULTS FOR 2021-2022 |                        |                         |                                                    |
| QUARTER               | NEW CLUB GOAL | NEW CLUBS | DROPPED CLUBS | QUARTER               | BER GROWTH NET<br>GOAL | MEMBER GROWTH<br>ACTUAL | DROPPED<br>MEMBERS ACTUAL<br>(including transfers) |
| JULY/AUG/SEPT         | 0             | 0         | 0             | JULY/AUG/SEPT         | 10                     | 35                      | 36                                                 |
| OCT/NOV/DEC           | 1             | 0         | 0             | OCT/NOV/DEC           | 10                     | 26                      | 43                                                 |
| JAN/FEB/MAR           | 0             | 0         | 1             | JAN/FEB/MAR           | 10                     | 19                      | 37                                                 |
| APR/MAY/JUNE          | 1             | 1         | 1             | APR/MAY/JUNE          | 10                     | 61                      | 72                                                 |